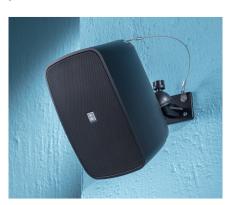

The housing, with minimalist and elegant lines, is made of Polypropylene with **UV-resistant treatment**; this ensures robustness and greater durability to exposure to sun, moisture and rain. Plastic woofer, Mylar tweeter and plastic cover of rear connections make these speakers completely waterproof. Both transducers are selected to offer not only waterproofness and high durability, but also an excellent level of audio quality. Each Liveo series speaker, in order to simplify installation as much as possible, comes with both a **"C" bracket and a "ballshaped" bracket**, both with adjustable horizontal and vertical positions.

## Key features

| 2-Way Active Speakers                                                |  |
|----------------------------------------------------------------------|--|
| Class-D Power Amplifiers with 40W Nominal Powers                     |  |
| 6.5" Waterproof Woofer and 1" Silk Dome Tweeter                      |  |
| Multi-Point BT connection with 16 system ID                          |  |
| BT, Stereo AUX input for all transmitters and speakers               |  |
| Stereo AUX output on transmitters                                    |  |
| Black Finish                                                         |  |
| UV-Resistant PP Housing                                              |  |
| Horizontal and Vertical adjustable C-Bracket and Ball-Shaped bracket |  |
| Security Wire included                                               |  |
| Paintable Housing and Grille                                         |  |