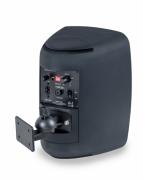

The housing, with minimalist and elegant lines, is made of Polypropylene with **UV-resistant treatment**; this ensures robustness and greater durability to exposure to sun, moisture and rain. Plastic woofer, Mylar tweeter and plastic cover of rear connections make these speakers completely waterproof. Both transducers are selected to offer not only waterproofness and high durability, but also an excellent level of audio quality. Each Liveo series speaker, in order to simplify installation as much as possible, comes with both a **"C" bracket and a "ballshaped" bracket**, both with adjustable horizontal and vertical positions.

## Key features

| 2-Way Active Speakers                                                |  |
|----------------------------------------------------------------------|--|
| Class-D Power Amplifiers with 40W Nominal Powers                     |  |
| 6.5" Waterproof Woofer and 1" Silk Dome Tweeter                      |  |
| Multi-Point BT connection with 16 system ID                          |  |
| BT, Stereo AUX input for all transmitters and speakers               |  |
| Stereo AUX output on transmitters                                    |  |
| Black Finish                                                         |  |
| UV-Resistant PP Housing                                              |  |
| Horizontal and Vertical adjustable C-Bracket and Ball-Shaped bracket |  |
| Security Wire included                                               |  |
| Paintable Housing and Grille                                         |  |