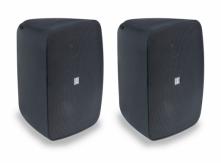

## LIVEO-640 BTBK

6.5" 2-Way Active Wall-Mount Speaker Pair with BT control, Black

The new LIVEO BT series combines the simplicity, elegance and ease of installation – already characteristic of the previous passive series – with the flexibility of active wireless systems. Thanks to the innovative state-of-the-art **Bluetooth wireless technology**, it is now possible to manage a higher number of speakers compared to the only two allowed until now by normal Bluetooth technology; the only limit is **25-30m distance** from the transmitter and that's it. It is then possible to make a smallto-medium-sized audio system even without any lowimpedance connection or constant voltage line; just make sure that mains power is available.

The housing, with minimalist and elegant lines, is made of Polypropylene with **UV-resistant treatment**; this ensures robustness and greater durability to exposure to sun, moisture and rain. Plastic woofer, Mylar tweeter and plastic cover of rear connections make these speakers completely waterproof. Both transducers are selected to offer not only waterproofness and high durability, but also an excellent level of audio quality. Each Liveo series speaker, in order to simplify installation as much as possible, comes with both a **"C" bracket and a "ballshaped" bracket**, both with adjustable horizontal and vertical positions.