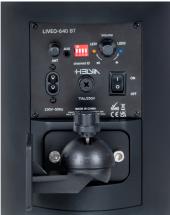

## LIVEO-640 BTBK

6.5" 2-Way Active Wall-Mount Speaker Pair with BT control, Black

The new LIVEO BT series combines the simplicity, elegance and ease of installation – already characteristic of the previous passive series – with the flexibility of active wireless systems. Thanks to the innovative state-of-the-art **Bluetooth wireless technology**, it is now possible to manage a higher number of speakers compared to the only two allowed until now by normal Bluetooth technology; the only limit is **25-30m distance** from the transmitter and that's it. It is then possible to make a smallto-medium-sized audio system even without any lowimpedance connection or constant voltage line; just make sure that mains power is available.

## Key features

| 2-Way Active Speakers                                                |  |
|----------------------------------------------------------------------|--|
| Class-D Power Amplifiers with 40W Nominal Powers                     |  |
| 6.5" Waterproof Woofer and 1" Silk Dome Tweeter                      |  |
| Multi-Point BT connection with 16 system ID                          |  |
| BT, Stereo AUX input for all transmitters and speakers               |  |
| Stereo AUX output on transmitters                                    |  |
| Black Finish                                                         |  |
| UV-Resistant PP Housing                                              |  |
| Horizontal and Vertical adjustable C-Bracket and Ball-Shaped bracket |  |
| Security Wire included                                               |  |
| Paintable Housing and Grille                                         |  |